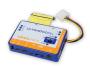

### Forensic UltraDock

Forensic UltraDock is WiebeTech's premium Forensic Dock with five ports on the host side, native PATA and SATA drive connections, two power options, a recessed on/off switch guard and, 8 status LEDs in a strong and rugged aluminum enclosure. Forensic UltraDock is the leading forensic field imager.