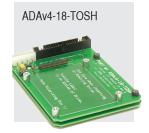

### **Toshiba Adapter v4**

ADAv4-18-TOSH: 1.8 inch Toshiba Adapter (type of drive used in many iPods)