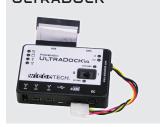

### FORENSIC ULTRADOCK™

### Forensic UltraDock

Forensic UltraDock is WiebeTech's premium Forensic Dock with five ports on the host side, native PATA and SATA drive connections, two power options, a recessed on/off switch guard and, 8 status LEDs in a strong and rugged aluminum enclosure. Forensic UltraDock is the leading forensic field imager.