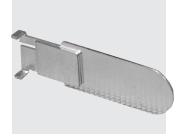

### **MrTool**

4-pin "molex connectors" are challenging to unplug. Save yourself from hurt fingers and torn up fingernails with MrTool. This custom made aluminum device is perfectly suited for the task.