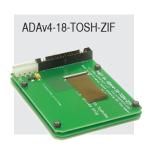

### Combo Adapter v4

ADAv4-18-TOSH-ZIF: Combo Adapter for 1.8 inch Toshiba ZIF drives.