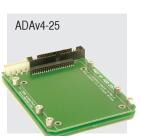

### **Notebook Drive Adapter v4**

ADAv4-25: Mounts 2.5 inch and some 1.8 inch drives.