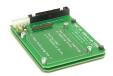

drive connections, two power options, a recessed on/off switch guard and, 8 status LEDs in a strong and rugged aluminum enclosure. Forensic UltraDock is the leading forensic field imager.

### and, 8 status LEDs in a strong and rugged

### **UltraDock**



UltraDock is WiebeTech's premier DriveDock. It is dimensionally and functionally identical to the Forensic UltraDock, though it offers read and write access to bare drives. UltraDock is the professional's hard drive dock.

# ADAv4-18-HIT-ZIF

### **MrTool**



4-pin "molex connectors" are challenging to unplug. Save yourself from hurt fingers and torn up fingernails with MrTool. This custom made aluminum device is perfectly suited for the task.





### **Notebook Drive Adapter v4**

ADAv4-25: Mounts 2.5 inch and some 1.8 inch drives.



### **Toshiba Adapter v4**

ADAv4-18-TOSH: 1.8 inch Toshiba Adapter (type of drive used in many iPods)



### Disk-on-Module Adapter v4

ADAv4-DOM: Disk-on-Module (DOM) flash disk adapter.



### Hitachi ZIF Adapter v4

ADAv4-18-Hit-ZIF: 1.8 inch Hitachi ZIF Adapter.



### Combo Adapter v4

ADAv4-18-TOSH-ZIF: Combo Adapter for 1.8 inch Toshiba ZIF drives.

### FORENSIC FIELD KIT CONTENTS

This is a custom offer - contact WiebeTech for customized quotes and more information.

| Part Number     | Description                                                                                                                                                                                                          |
|-----------------|---------------------------------------------------------------