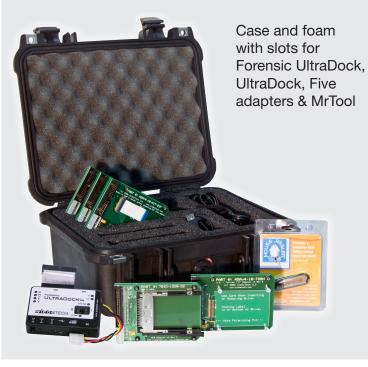

# FORENSIC FIELD KIT

### FORENSIC FIELD CASE

### FORENSIC FIELD KIT CONTENTS

This is a custom offer - contact WiebeTech for customized quotes and more information.

| Part Number     | Description                                                                                                                                                                                                          |
|-----------------|----------------------------------------------------------------------------------------------------------------------------------------------------------------------------------------------------------------------|
| 31310-0000-0005 | Forensic Field Kit B-0, case & foam w/slots for up to 2 docks & 10 adapters                                                                                                                                          |
| 31305-2409-0000 | Forensic UltraDock, FW800/FW400/eSATA/USB, write-blocked access to IDE or SATA drives, US pwr plug                                                                                                                   |
| 31205-2409-0000 | UltraDock v4, FW800/FW400/eSATA/USB, access IDE or SATA drives, US power plug                                                                                                                                        |
| 31000-1001-0000 | ADAv4-25 - v4 Notebook Drive Adapter mounts 2.5 inch and some 1.8 inch drives                                                                                                                                        |
| 31000-1099-0000 | ADAv4-18-TOSH - v4 1.8 inch Toshiba Adapter (type of drive used in many iPods)                                                                                                                                       |
| 31000-1094-0000 | ADAv4-DOM - v4 Disk-on-Module (DOM) flash disk adapter                                                                                                                                                               |
| 31000-1097-0000 | ADAv4-18-Hit-ZIF - v4 1.8 inch Hitachi ZIF Adapter                                                                                                                                                                   |
| 31000-1098-0000 | ADAv4-18-TOSH-ZIF - v4 Combo Adapter for 1.8 inch Toshiba ZIF drives                                                                                                                                                 |
| 2821-1000-01    | MrTool - 4 pin "molex connectors" are well known for being a bear to unplug. Save yourself from hurt fingers and torn up fingernails with mrTool. This custom made aluminum device is perfectly suited for the task. |