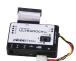

### Forensic UltraDock

Forensic UltraDock is WiebeTech's premium Forensic Dock with five ports on the host side, native PATA and SATA drive connections, two power options, a recessed on/off switch guard and, 8 status LEDs in a strong and rugged aluminum enclosure. Forensic UltraDock is the leading forensic field imager.