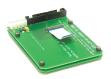

### **Toshiba Adapter v4**

ADAv4-18-TOSH: 1.8 inch Toshiba Adapter (type of drive used in many iPods)