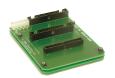

### **Notebook Drive Adapter v4**

ADAv4-25: Mounts 2.5 inch and some 1.8 inch drives.

### **Toshiba Adapter v4**

ADAv4-18-TOSH: 1.8 inch Toshiba Adapter (type of drive used in many iPods)

### Disk-on-Module Adapter v4

ADAv4-DOM: Disk-on-Module (DOM) flash disk adapter.

### Combo Adapter v4

ADAv4-18-TOSH-ZIF: Combo Adapter for 1.8 inch Toshiba ZIF drives.