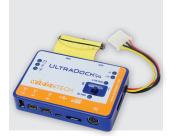

### ULTRADOCK™

### **UltraDock**

UltraDock is WiebeTech's premier DriveDock. It is dimensionally and functionally identical to the Forensic UltraDock, though it offers read and write access to bare drives. UltraDock is the professional's hard drive dock.