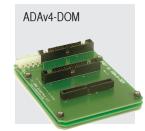

### Disk-on-Module Adapter v4

ADAv4-DOM: Disk-on-Module (DOM) flash disk adapter.